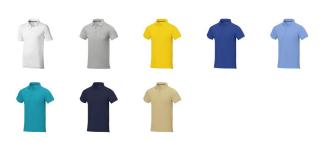

## Colour

This item in another colour? Go to igopromo.ie

This item is printed on the impact full front, impact upper back, left chest, right chest.