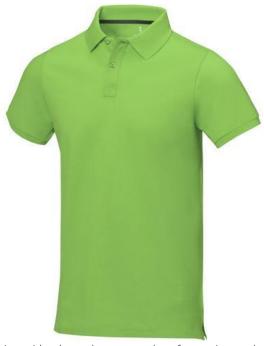

Polo shirts with a logo always get a lot of attention and can also serve as an award. The Calgary short sleeve men's polo is an excellent choice. The polo is short sleeve. The fit of the shirt is Regular Fit. The polo is made of Piqué knit of 100% Cotton, 200 g/m2. The polo shirt is a men's polo. Most of our polo shirts are available for men and women. By embroidering this polo shirt, you are choosing a particularly elegant technique for applying your logo. Polos are perfect and popular for so many occasions. So just order quickly online. In case of digital transfer it is not possible to choose white as a single logo colour on a coloured variant. Please choose transfer in this case.