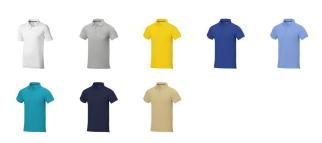

## Colour

This item in another colour? Go to igopromo.ie

This item is printed on the impact full front, impact upper back, left chest, right chest.