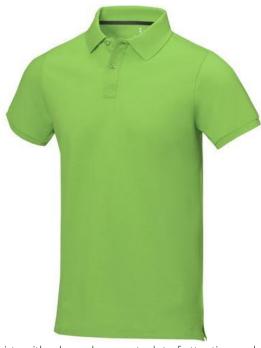

Polo shirts with a logo always get a lot of attention and can also serve as an award. The Calgary short sleeve men's polo is an excellent choice. The polo is short sleeve. The fit of the shirt is Regular Fit. The polo is made of Piqué knit of 100% Cotton, 200 g/m2. The polo shirt is a men's polo. Most of our polo shirts are available for men and women. By embroidering this polo shirt, you are choosing a particularly elegant technique for applying your logo. Polos are perfect and popular for so many occasions. So just order quickly online. In case of digital transfer it is not possible to choose white as a single logo colour on a coloured variant. Please choose transfer in this case.