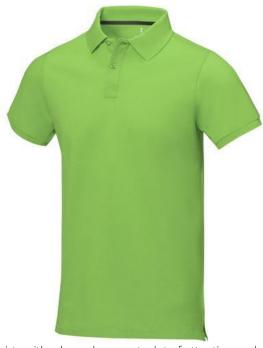

Polo shirts with a logo always get a lot of attention and can also serve as an award. The Calgary short sleeve men's polo is an excellent choice. The polo is short sleeve. The fit of the shirt is Regular Fit. The polo is made of Piqué knit of 100% Cotton, 200 g/m2. The polo shirt is a men's polo. Most of our polo shirts are available for men and women. By embroidering this polo shirt, you are choosing a particularly elegant technique for applying your logo. Polos are perfect and popular for so many occasions. So just order quickly online. In case of digital transfer it is not possible to choose white as a single logo colour on a coloured variant. Please choose transfer in this case.