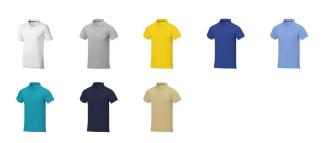

## Colour

This item in another colour? Go to igopromo.ie

This item is printed on the impact full front, impact upper back, left chest, right chest.