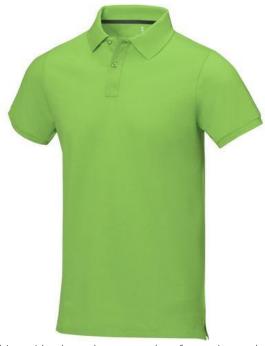

Polo shirts with a logo always get a lot of attention and can also serve as an award. The Calgary short sleeve men's polo is an excellent choice. The polo is short sleeve. The fit of the shirt is Regular Fit. The polo is made of Piqué knit of 100% Cotton, 200 g/m2. The polo shirt is a men's polo. Most of our polo shirts are available for men and women. By embroidering this polo shirt, you are choosing a particularly elegant technique for applying your logo. Polos are perfect and popular for so many occasions. So just order quickly online. In case of digital transfer it is not possible to choose white as a single logo colour on a coloured variant. Please choose transfer in this case.