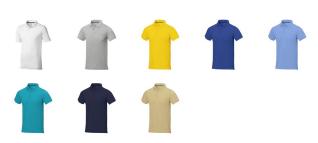

## Colour

This item in another colour? Go to igopromo.ie

This item is printed on the impact full front, impact upper back, left chest, right chest.