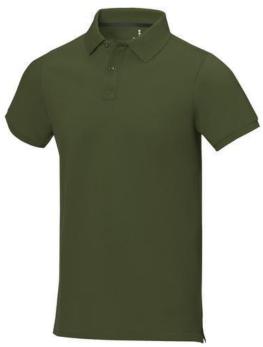

Polo shirts with a logo always get a lot of attention and can also serve as an award. The Calgary short sleeve men's polo is an excellent choice. The polo is short sleeve. The fit of the shirt is Regular Fit. The polo is made of Piqué knit of 100% Cotton, 200 g/m2. The polo shirt is a men's polo. Most of our polo shirts are available for men and women. By embroidering this polo shirt, you are choosing a particularly elegant technique for applying your logo. Polos are perfect and popular for so many occasions. So just order quickly online. In case of digital transfer it is not possible to choose white as a single logo colour on a coloured variant. Please choose transfer in this case.