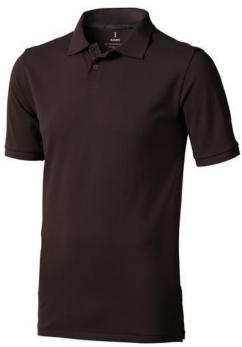

Polo shirts with a logo always get a lot of attention and can also serve as an award. The Calgary short sleeve men's polo is an excellent choice. The polo is short sleeve. The fit of the shirt is Regular Fit. The polo is made of Piqué knit of 100% Cotton, 200 g/m2. The polo shirt is a men's polo. Most of our polo shirts are available for men and women. By embroidering this polo shirt, you are choosing a particularly elegant technique for applying your logo. Polos are perfect and popular for so many occasions. So just order quickly online. In case of digital transfer it is not possible to choose white as a single logo colour on a coloured variant. Please choose transfer in this case.