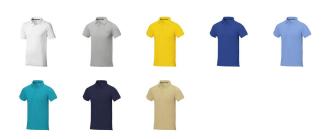

## Colour

This item in another colour? Go to igopromo.ie

This item is printed on the impact full front, impact upper back, left chest, right chest.

Features Brand: Elevate Life Minimum quantity: 5 Unit(s) Material: cotton Weight: 247.00 g. Dishwasher proof No