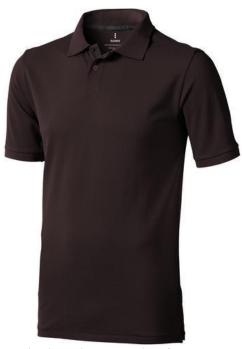

Polo shirts with a logo always get a lot of attention and can also serve as an award. The Calgary short sleeve men's polo is an excellent choice. The polo is short sleeve. The fit of the shirt is Regular Fit. The polo is made of Piqué knit of 100% Cotton, 200 g/m2. The polo shirt is a men's polo. Most of our polo shirts are available for men and women. By embroidering this polo shirt, you are choosing a particularly elegant technique for applying your logo. Polos are perfect and popular for so many occasions. So just order quickly online. In case of digital transfer it is not possible to choose white as a single logo colour on a coloured variant. Please choose transfer in this case.