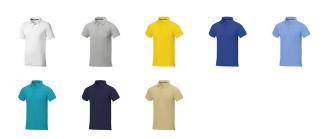

## Colour

This item in another colour? Go to igopromo.ie

This item is printed on the impact full front, impact upper back, left chest, right chest.

Features Brand: Elevate Life Minimum quantity: 5 Unit(s) Material: cotton Weight: 247.00 g. Dishwasher proof No