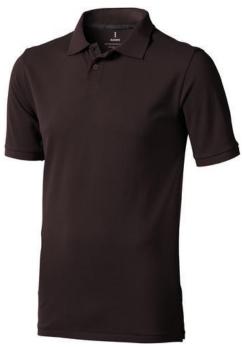

Polo shirts with a logo always get a lot of attention and can also serve as an award. The Calgary short sleeve men's polo is an excellent choice. The polo is short sleeve. The fit of the shirt is Regular Fit. The polo is made of Piqué knit of 100% Cotton, 200 g/m2. The polo shirt is a men's polo. Most of our polo shirts are available for men and women. By embroidering this polo shirt, you are choosing a particularly elegant technique for applying your logo. Polos are perfect and popular for so many occasions. So just order quickly online. In case of digital transfer it is not possible to choose white as a single logo colour on a coloured variant. Please choose transfer in this case.

## Colour

This item in another colour? Go to igopromo.ie

This item is printed on the impact full front, impact upper back, left chest, right chest.

Features Brand: Elevate Life Minimum quantity: 5 Unit(s) Material: cotton Weight: 247.00 g. Dishwasher proof No