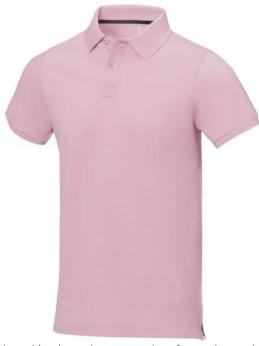

Polo shirts with a logo always get a lot of attention and can also serve as an award. The Calgary short sleeve men's polo is an excellent choice. The polo is short sleeve. The fit of the shirt is Regular Fit. The polo is made of Piqué knit of 100% Cotton, 200 g/m2. The polo shirt is a men's polo. Most of our polo shirts are available for men and women. By embroidering this polo shirt, you are choosing a particularly elegant technique for applying your logo. Polos are perfect and popular for so many occasions. So just order quickly online. In case of digital transfer it is not possible to choose white as a single logo colour on a coloured variant. Please choose transfer in this case.