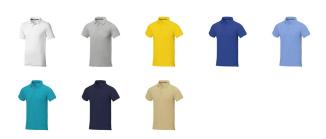

## Colour

This item in another colour? Go to igopromo.ie

This item is printed on the impact full front, impact upper back, left chest, right chest.