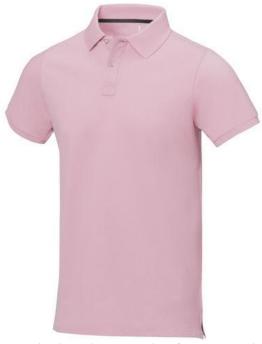

Polo shirts with a logo always get a lot of attention and can also serve as an award. The Calgary short sleeve men's polo is an excellent choice. The polo is short sleeve. The fit of the shirt is Regular Fit. The polo is made of Piqué knit of 100% Cotton, 200 g/m2. The polo shirt is a men's polo. Most of our polo shirts are available for men and women. By embroidering this polo shirt, you are choosing a particularly elegant technique for applying your logo. Polos are perfect and popular for so many occasions. So just order quickly online. In case of digital transfer it is not possible to choose white as a single logo colour on a coloured variant. Please choose transfer in this case.