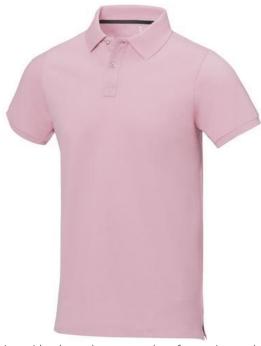

Polo shirts with a logo always get a lot of attention and can also serve as an award. The Calgary short sleeve men's polo is an excellent choice. The polo is short sleeve. The fit of the shirt is Regular Fit. The polo is made of Piqué knit of 100% Cotton, 200 g/m2. The polo shirt is a men's polo. Most of our polo shirts are available for men and women. By embroidering this polo shirt, you are choosing a particularly elegant technique for applying your logo. Polos are perfect and popular for so many occasions. So just order quickly online. In case of digital transfer it is not possible to choose white as a single logo colour on a coloured variant. Please choose transfer in this case.