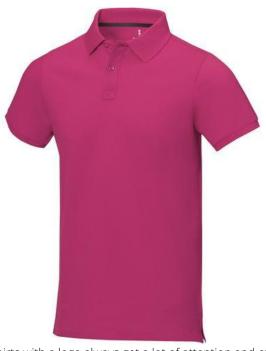

Polo shirts with a logo always get a lot of attention and can also serve as an award. The Calgary short sleeve men's polo is an excellent choice. The polo is short sleeve. The fit of the shirt is Regular Fit. The polo is made of Piqué knit of 100% Cotton, 200 g/m2. The polo shirt is a men's polo. Most of our polo shirts are available for men and women. By embroidering this polo shirt, you are choosing a particularly elegant technique for applying your logo. Polos are perfect and popular for so many occasions. So just order quickly online. In case of digital transfer it is not possible to choose white as a single logo colour on a coloured variant. Please choose transfer in this case.