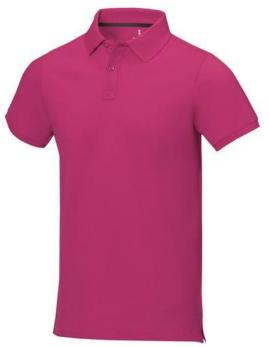

Polo shirts with a logo always get a lot of attention and can also serve as an award. The Calgary short sleeve men's polo is an excellent choice. The polo is short sleeve. The fit of the shirt is Regular Fit. The polo is made of Piqué knit of 100% Cotton, 200 g/m2. The polo shirt is a men's polo. Most of our polo shirts are available for men and women. By embroidering this polo shirt, you are choosing a particularly elegant technique for applying your logo. Polos are perfect and popular for so many occasions. So just order quickly online. In case of digital transfer it is not possible to choose white as a single logo colour on a coloured variant. Please choose transfer in this case.