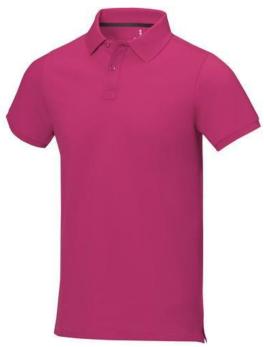

Polo shirts with a logo always get a lot of attention and can also serve as an award. The Calgary short sleeve men's polo is an excellent choice. The polo is short sleeve. The fit of the shirt is Regular Fit. The polo is made of Piqué knit of 100% Cotton, 200 g/m2. The polo shirt is a men's polo. Most of our polo shirts are available for men and women. By embroidering this polo shirt, you are choosing a particularly elegant technique for applying your logo. Polos are perfect and popular for so many occasions. So just order quickly online. In case of digital transfer it is not possible to choose white as a single logo colour on a coloured variant. Please choose transfer in this case.

## Features Brand: Elevate Life Minimum quantity: 5 Unit(s) Material: cotton Weight: 247.00 g. Dishwasher proof No

Do you have a specific question or do you want more information about this item, please call 1800 800 801.