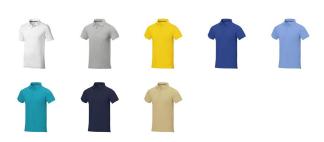

## Colour

This item in another colour? Go to igopromo.ie

This item is printed on the impact full front, impact upper back, left chest, right chest.