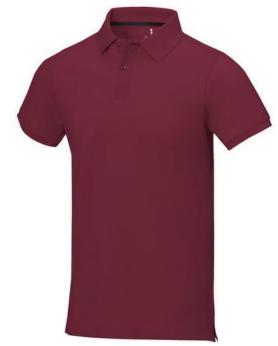

Polo shirts with a logo always get a lot of attention and can also serve as an award. The Calgary short sleeve men's polo is an excellent choice. The polo is short sleeve. The fit of the shirt is Regular Fit. The polo is made of Piqué knit of 100% Cotton, 200 g/m2. The polo shirt is a men's polo. Most of our polo shirts are available for men and women. By embroidering this polo shirt, you are choosing a particularly elegant technique for applying your logo. Polos are perfect and popular for so many occasions. So just order quickly online. In case of digital transfer it is not possible to choose white as a single logo colour on a coloured variant. Please choose transfer in this case. Colour

This item in another colour? Go to igopromo.ie

This item is printed on the impact full front, impact upper back, left chest, right chest.

Features Brand: Elevate Life Minimum quantity: 5 Unit(s) Material: cotton Weight: 247.00 g. Dishwasher proof No