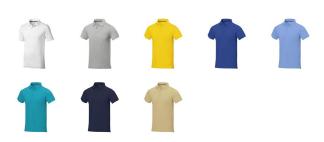

## Colour

This item in another colour? Go to igopromo.ie

This item is printed on the impact full front, impact upper back, left chest, right chest.

Features
Brand: Elevate Life
Minimum quantity: 5 Unit(s)
Material: cotton
Weight: 247.00 g.
Dishwasher proof No