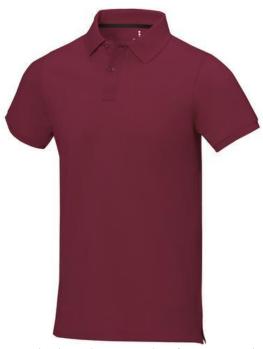

Polo shirts with a logo always get a lot of attention and can also serve as an award. The Calgary short sleeve men's polo is an excellent choice. The polo is short sleeve. The fit of the shirt is Regular Fit. The polo is made of Piqué knit of 100% Cotton, 200 g/m2. The polo shirt is a men's polo. Most of our polo shirts are available for men and women. By embroidering this polo shirt, you are choosing a particularly elegant technique for applying your logo. Polos are perfect and popular for so many occasions. So just order quickly online. In case of digital transfer it is not possible to choose white as a single logo colour on a coloured variant. Please choose transfer in this case.

## Colour

This item in another colour? Go to igopromo.ie

This item is printed on the impact full front, impact upper back, left chest, right chest.

Features
Brand: Elevate Life
Minimum quantity: 5 Unit(s)
Material: cotton
Weight: 247.00 g.
Dishwasher proof No