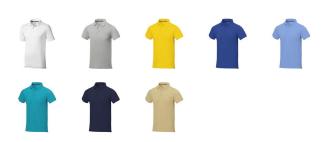

## Colour

This item in another colour? Go to igopromo.ie

This item is printed on the impact full front, impact upper back, left chest, right chest.

Features Brand: Elevate Life Minimum quantity: 5 Unit(s) Material: cotton Weight: 247.00 g. Dishwasher proof No