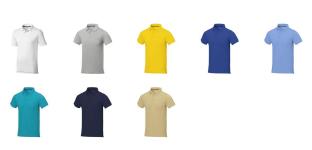

This item in another colour? Go to igopromo.ie

This item is printed on the impact full front, impact upper back, left chest, right chest.

Features Brand: Elevate Life Minimum quantity: 5 Unit(s) Material: cotton Weight: 247.00 g. Dishwasher proof No