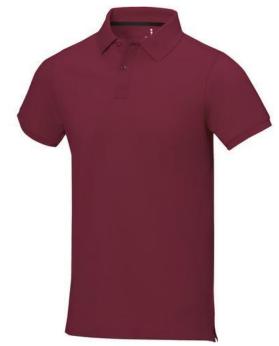

Polo shirts with a logo always get a lot of attention and can also serve as an award. The Calgary short sleeve men's polo is an excellent choice. The polo is short sleeve. The fit of the shirt is Regular Fit. The polo is made of Piqué knit of 100% Cotton, 200 g/m2. The polo shirt is a men's polo. Most of our polo shirts are available for men and women. By embroidering this polo shirt, you are choosing a particularly elegant technique for applying your logo. Polos are perfect and popular for so many occasions. So just order quickly online. In case of digital transfer it is not possible to choose white as a single logo colour on a coloured variant. Please choose transfer in this case. Colour

This item in another colour? Go to igopromo.ie

This item is printed on the impact full front, impact upper back, left chest, right chest.

Features Brand: Elevate Life Minimum quantity: 5 Unit(s) Material: cotton Weight: 247.00 g. Dishwasher proof No