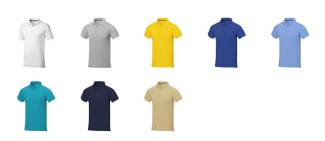

## Colour

This item in another colour? Go to igopromo.ie

This item is printed on the impact full front, impact upper back, left chest, right chest.

Features Brand: Elevate Life Minimum quantity: 5 Unit(s) Material: cotton Weight: 247.00 g. Dishwasher proof No