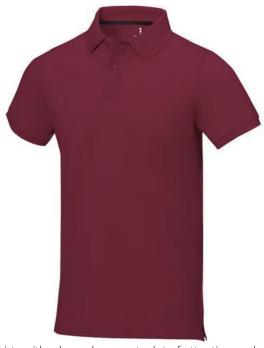

Polo shirts with a logo always get a lot of attention and can also serve as an award. The Calgary short sleeve men's polo is an excellent choice. The polo is short sleeve. The fit of the shirt is Regular Fit. The polo is made of Piqué knit of 100% Cotton, 200 g/m2. The polo shirt is a men's polo. Most of our polo shirts are available for men and women. By embroidering this polo shirt, you are choosing a particularly elegant technique for applying your logo. Polos are perfect and popular for so many occasions. So just order quickly online. In case of digital transfer it is not possible to choose white as a single logo colour on a coloured variant. Please choose transfer in this case.

## Colour

This item in another colour? Go to igopromo.ie

This item is printed on the impact full front, impact upper back, left chest, right chest.

Features Brand: Elevate Life Minimum quantity: 5 Unit(s) Material: cotton Weight: 247.00 g. Dishwasher proof No