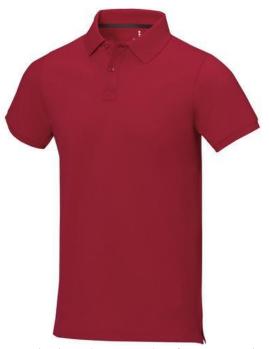

Polo shirts with a logo always get a lot of attention and can also serve as an award. The Calgary short sleeve men's polo is an excellent choice. The polo is short sleeve. The fit of the shirt is Regular Fit. The polo is made of Piqué knit of 100% Cotton, 200 g/m2. The polo shirt is a men's polo. Most of our polo shirts are available for men and women. By embroidering this polo shirt, you are choosing a particularly elegant technique for applying your logo. Polos are perfect and popular for so many occasions. So just order quickly online. In case of digital transfer it is not possible to choose white as a single logo colour on a coloured variant. Please choose transfer in this case.