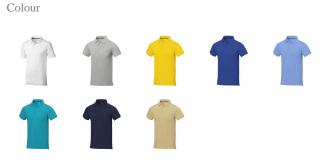

This item in another colour? Go to igopromo.ie

This item is printed on the impact full front, impact upper back, left chest, right chest.

Features Brand: Elevate Life Minimum quantity: 5 Unit(s) Material: cotton Weight: 247.00 g. Dishwasher proof No