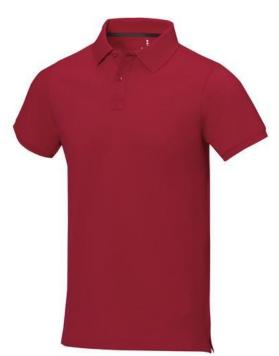

Polo shirts with a logo always get a lot of attention and can also serve as an award. The Calgary short sleeve men's polo is an excellent choice. The polo is short sleeve. The fit of the shirt is Regular Fit. The polo is made of Piqué knit of 100% Cotton, 200 g/m2. The polo shirt is a men's polo. Most of our polo shirts are available for men and women. By embroidering this polo shirt, you are choosing a particularly elegant technique for applying your logo. Polos are perfect and popular for so many occasions. So just order quickly online. In case of digital transfer it is not possible to choose white as a single logo colour on a coloured variant. Please choose transfer in this case. Calgary short sleeve men's polo 09136014