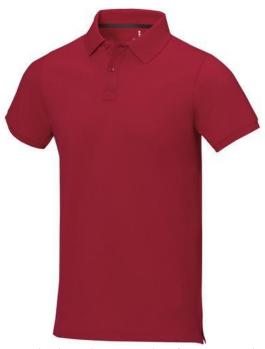

Polo shirts with a logo always get a lot of attention and can also serve as an award. The Calgary short sleeve men's polo is an excellent choice. The polo is short sleeve. The fit of the shirt is Regular Fit. The polo is made of Piqué knit of 100% Cotton, 200 g/m2. The polo shirt is a men's polo. Most of our polo shirts are available for men and women. By embroidering this polo shirt, you are choosing a particularly elegant technique for applying your logo. Polos are perfect and popular for so many occasions. So just order quickly online. In case of digital transfer it is not possible to choose white as a single logo colour on a coloured variant. Please choose transfer in this case.