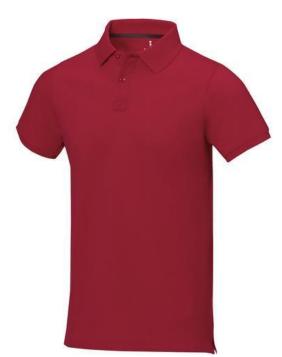

Polo shirts with a logo always get a lot of attention and can also serve as an award. The Calgary short sleeve men's polo is an excellent choice. The polo is short sleeve. The fit of the shirt is Regular Fit. The polo is made of Piqué knit of 100% Cotton, 200 g/m2. The polo shirt is a men's polo. Most of our polo shirts are available for men and women. By embroidering this polo shirt, you are choosing a particularly elegant technique for applying your logo. Polos are perfect and popular for so many occasions. So just order quickly online. In case of digital transfer it is not possible to choose white as a single logo colour on a coloured variant. Please choose transfer in this case. Calgary short sleeve men's polo 09136011