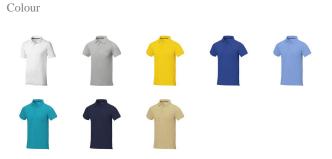

This item in another colour? Go to igopromo.ie

This item is printed on the impact full front, impact upper back, left chest, right chest.

Features Brand: Elevate Life Minimum quantity: 5 Unit(s) Material: cotton Weight: 247.00 g. Dishwasher proof No