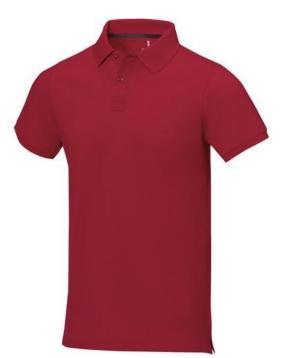

Polo shirts with a logo always get a lot of attention and can also serve as an award. The Calgary short sleeve men's polo is an excellent choice. The polo is short sleeve. The fit of the shirt is Regular Fit. The polo is made of Piqué knit of 100% Cotton, 200 g/m2. The polo shirt is a men's polo. Most of our polo shirts are available for men and women. By embroidering this polo shirt, you are choosing a particularly elegant technique for applying your logo. Polos are perfect and popular for so many occasions. So just order quickly online. In case of digital transfer it is not possible to choose white as a single logo colour on a coloured variant. Please choose transfer in this case. Calgary short sleeve men's polo 09136010