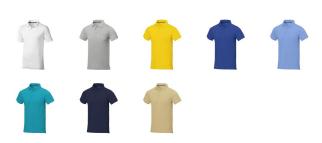

## Colour

This item in another colour? Go to igopromo.ie

This item is printed on the impact full front, impact upper back, left chest, right chest.