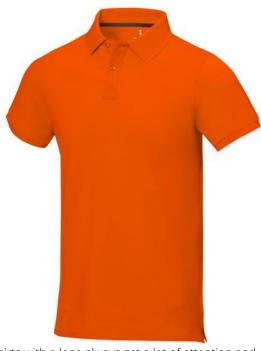

Polo shirts with a logo always get a lot of attention and can also serve as an award. The Calgary short sleeve men's polo is an excellent choice. The polo is short sleeve. The fit of the shirt is Regular Fit. The polo is made of Piqué knit of 100% Cotton, 200 g/m2. The polo shirt is a men's polo. Most of our polo shirts are available for men and women. By embroidering this polo shirt, you are choosing a particularly elegant technique for applying your logo. Polos are perfect and popular for so many occasions. So just order quickly online. In case of digital transfer it is not possible to choose white as a single logo colour on a coloured variant. Please choose transfer in this case.