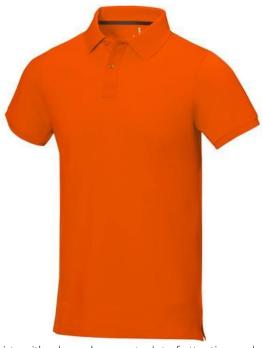

Polo shirts with a logo always get a lot of attention and can also serve as an award. The Calgary short sleeve men's polo is an excellent choice. The polo is short sleeve. The fit of the shirt is Regular Fit. The polo is made of Piqué knit of 100% Cotton, 200 g/m2. The polo shirt is a men's polo. Most of our polo shirts are available for men and women. By embroidering this polo shirt, you are choosing a particularly elegant technique for applying your logo. Polos are perfect and popular for so many occasions. So just order quickly online. In case of digital transfer it is not possible to choose white as a single logo colour on a coloured variant. Please choose transfer in this case.