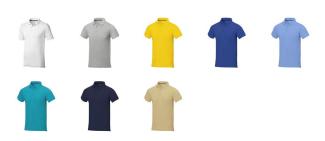

This item in another colour? Go to igopromo.ie

This item is printed on the impact full front, impact upper back, left chest, right chest.

Features Brand: Elevate Life Minimum quantity: 5 Unit(s) Material: cotton Weight: 247.00 g. Dishwasher proof No