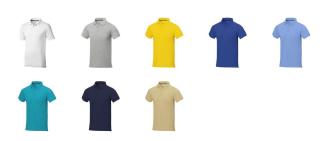

## Colour

This item in another colour? Go to igopromo.ie

This item is printed on the impact full front, impact upper back, left chest, right chest.