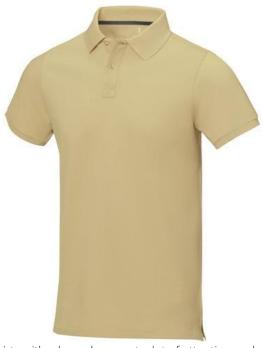

Polo shirts with a logo always get a lot of attention and can also serve as an award. The Calgary short sleeve men's polo is an excellent choice. The polo is short sleeve. The fit of the shirt is Regular Fit. The polo is made of Piqué knit of 100% Cotton, 200 g/m2. The polo shirt is a men's polo. Most of our polo shirts are available for men and women. By embroidering this polo shirt, you are choosing a particularly elegant technique for applying your logo. Polos are perfect and popular for so many occasions. So just order quickly online. In case of digital transfer it is not possible to choose white as a single logo colour on a coloured variant. Please choose transfer in this case.