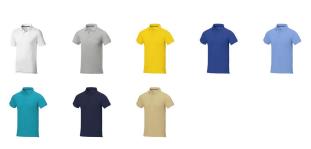

Polo shirts with a logo always get a lot of attention and can also serve as an award. The Calgary short sleeve men's polo is an excellent choice. The polo is short sleeve. The fit of the shirt is Regular Fit. The polo is made of Piqué knit of 100% Cotton, 200 g/m2. The polo shirt is a men's polo. Most of our polo shirts are available for men and women. By embroidering this polo shirt, you are choosing a particularly elegant technique for applying your logo. Polos are perfect and popular for so many occasions. So just order quickly online. In case of digital transfer it is not possible to choose white as a single logo colour on a coloured variant. Please choose transfer in this case. Colour

This item in another colour? Go to igopromo.ie

This item is printed on the impact full front, impact upper back, left chest, right chest.

Features Brand: Elevate Life Minimum quantity: 5 Unit(s) Material: cotton Weight: 247.00 g. Dishwasher proof No