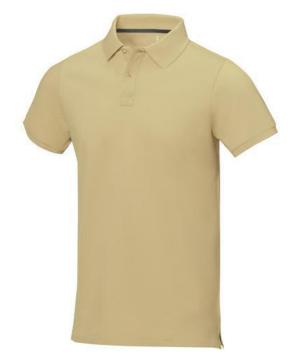

Polo shirts with a logo always get a lot of attention and can also serve as an award. The Calgary short sleeve men's polo is an excellent choice. The polo is short sleeve. The fit of the shirt is Regular Fit. The polo is made of Piqué knit of 100% Cotton, 200 g/m2. The polo shirt is a men's polo. Most of our polo shirts are available for men and women. By embroidering this polo shirt, you are choosing a particularly elegant technique for applying your logo. Polos are perfect and popular for so many occasions. So just order quickly online. In case of digital transfer it is not possible to choose white as a single logo colour on a coloured variant. Please choose transfer in this case. Colour