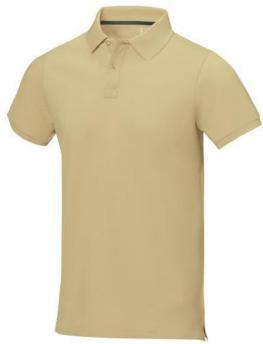

Polo shirts with a logo always get a lot of attention and can also serve as an award. The Calgary short sleeve men's polo is an excellent choice. The polo is short sleeve. The fit of the shirt is Regular Fit. The polo is made of Piqué knit of 100% Cotton, 200 g/m2. The polo shirt is a men's polo. Most of our polo shirts are available for men and women. By embroidering this polo shirt, you are choosing a particularly elegant technique for applying your logo. Polos are perfect and popular for so many occasions. So just order quickly online. In case of digital transfer it is not possible to choose white as a single logo colour on a coloured variant. Please choose transfer in this case.