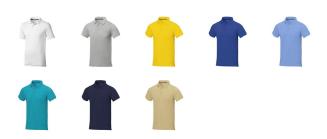

## Colour

This item in another colour? Go to igopromo.ie

This item is printed on the impact full front, impact upper back, left chest, right chest.

Features Brand: Elevate Life Minimum quantity: 5 Unit(s) Material: cotton Weight: 247.00 g. Dishwasher proof No