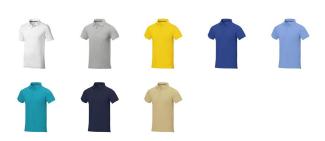

## Colour

This item in another colour? Go to igopromo.ie

This item is printed on the impact full front, impact upper back, left chest, right chest.

Features Brand: Elevate Life Minimum quantity: 5 Unit(s) Material: cotton Weight: 247.00 g. Dishwasher proof No