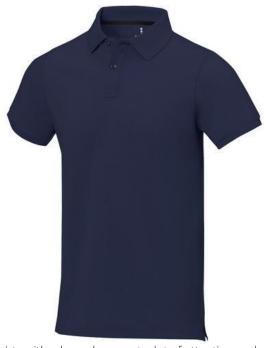

Polo shirts with a logo always get a lot of attention and can also serve as an award. The Calgary short sleeve men's polo is an excellent choice. The polo is short sleeve. The fit of the shirt is Regular Fit. The polo is made of Piqué knit of 100% Cotton, 200 g/m2. The polo shirt is a men's polo. Most of our polo shirts are available for men and women. By embroidering this polo shirt, you are choosing a particularly elegant technique for applying your logo. Polos are perfect and popular for so many occasions. So just order quickly online. In case of digital transfer it is not possible to choose white as a single logo colour on a coloured variant. Please choose transfer in this case.

## Colour

This item in another colour? Go to igopromo.ie

This item is printed on the impact full front, impact upper back, left chest, right chest.

Features Brand: Elevate Life Minimum quantity: 5 Unit(s) Material: cotton Weight: 247.00 g. Dishwasher proof No