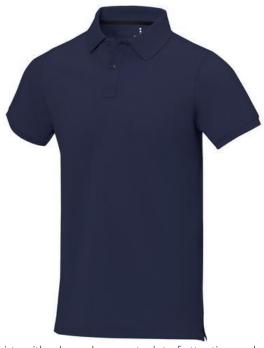

Polo shirts with a logo always get a lot of attention and can also serve as an award. The Calgary short sleeve men's polo is an excellent choice. The polo is short sleeve. The fit of the shirt is Regular Fit. The polo is made of Piqué knit of 100% Cotton, 200 g/m2. The polo shirt is a men's polo. Most of our polo shirts are available for men and women. By embroidering this polo shirt, you are choosing a particularly elegant technique for applying your logo. Polos are perfect and popular for so many occasions. So just order quickly online. In case of digital transfer it is not possible to choose white as a single logo colour on a coloured variant. Please choose transfer in this case.