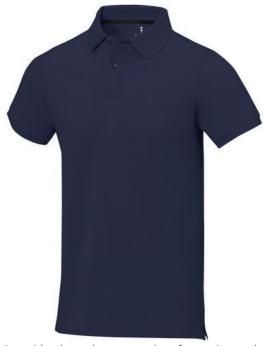

Polo shirts with a logo always get a lot of attention and can also serve as an award. The Calgary short sleeve men's polo is an excellent choice. The polo is short sleeve. The fit of the shirt is Regular Fit. The polo is made of Piqué knit of 100% Cotton, 200 g/m2. The polo shirt is a men's polo. Most of our polo shirts are available for men and women. By embroidering this polo shirt, you are choosing a particularly elegant technique for applying your logo. Polos are perfect and popular for so many occasions. So just order quickly online. In case of digital transfer it is not possible to choose white as a single logo colour on a coloured variant. Please choose transfer in this case.