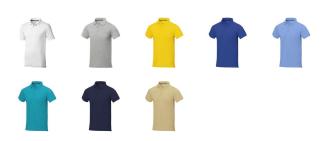

## Colour

This item in another colour? Go to igopromo.ie

This item is printed on the impact full front, impact upper back, left chest, right chest.