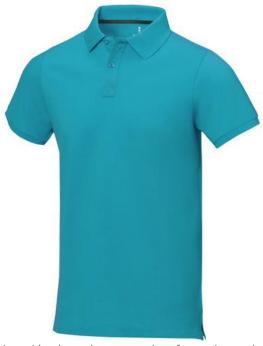

Polo shirts with a logo always get a lot of attention and can also serve as an award. The Calgary short sleeve men's polo is an excellent choice. The polo is short sleeve. The fit of the shirt is Regular Fit. The polo is made of Piqué knit of 100% Cotton, 200 g/m2. The polo shirt is a men's polo. Most of our polo shirts are available for men and women. By embroidering this polo shirt, you are choosing a particularly elegant technique for applying your logo. Polos are perfect and popular for so many occasions. So just order quickly online. In case of digital transfer it is not possible to choose white as a single logo colour on a coloured variant. Please choose transfer in this case.