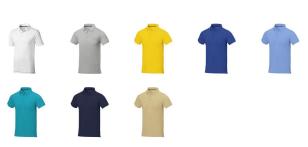

This item in another colour? Go to igopromo.ie

This item is printed on the impact full front, impact upper back, left chest, right chest.

Features Brand: Elevate Life Minimum quantity: 5 Unit(s) Material: cotton Weight: 247.00 g. Dishwasher proof No