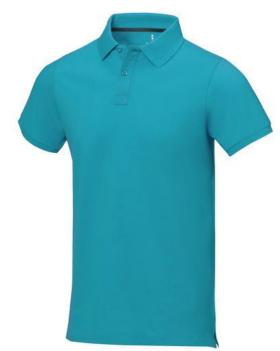

Polo shirts with a logo always get a lot of attention and can also serve as an award. The Calgary short sleeve men's polo is an excellent choice. The polo is short sleeve. The fit of the shirt is Regular Fit. The polo is made of Piqué knit of 100% Cotton, 200 g/m2. The polo shirt is a men's polo. Most of our polo shirts are available for men and women. By embroidering this polo shirt, you are choosing a particularly elegant technique for applying your logo. Polos are perfect and popular for so many occasions. So just order quickly online. In case of digital transfer it is not possible to choose white as a single logo colour on a coloured variant. Please choose transfer in this case. Colour