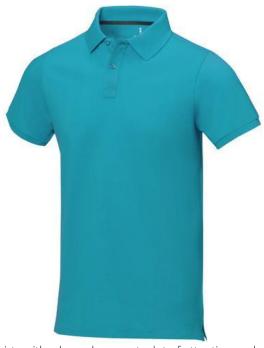

Polo shirts with a logo always get a lot of attention and can also serve as an award. The Calgary short sleeve men's polo is an excellent choice. The polo is short sleeve. The fit of the shirt is Regular Fit. The polo is made of Piqué knit of 100% Cotton, 200 g/m2. The polo shirt is a men's polo. Most of our polo shirts are available for men and women. By embroidering this polo shirt, you are choosing a particularly elegant technique for applying your logo. Polos are perfect and popular for so many occasions. So just order quickly online. In case of digital transfer it is not possible to choose white as a single logo colour on a coloured variant. Please choose transfer in this case.

## Colour

This item in another colour? Go to igopromo.ie

This item is printed on the impact full front, impact upper back, left chest, right chest.

Features Brand: Elevate Life Minimum quantity: 5 Unit(s) Material: cotton Weight: 247.00 g. Dishwasher proof No