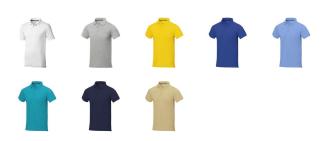

## Colour

This item in another colour? Go to igopromo.ie

This item is printed on the impact full front, impact upper back, left chest, right chest.

Features Brand: Elevate Life Minimum quantity: 5 Unit(s) Material: cotton Weight: 247.00 g. Dishwasher proof No