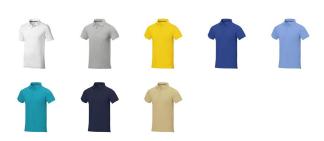

## Colour

This item in another colour? Go to igopromo.ie

This item is printed on the impact full front, impact upper back, left chest, right chest.