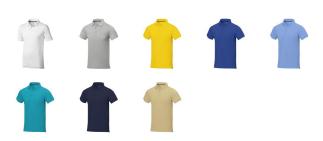

## Colour

This item in another colour? Go to igopromo.ie

This item is printed on the impact full front, impact upper back, left chest, right chest.