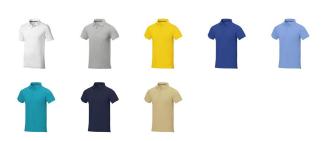

## Colour

This item in another colour? Go to igopromo.ie

This item is printed on the impact full front, impact upper back, left chest, right chest.

Features Brand: Elevate Life Minimum quantity: 5 Unit(s) Material: cotton Weight: 247.00 g. Dishwasher proof No