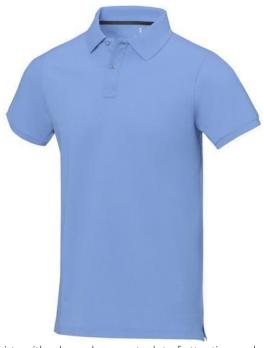

Polo shirts with a logo always get a lot of attention and can also serve as an award. The Calgary short sleeve men's polo is an excellent choice. The polo is short sleeve. The fit of the shirt is Regular Fit. The polo is made of Piqué knit of 100% Cotton, 200 g/m2. The polo shirt is a men's polo. Most of our polo shirts are available for men and women. By embroidering this polo shirt, you are choosing a particularly elegant technique for applying your logo. Polos are perfect and popular for so many occasions. So just order quickly online. In case of digital transfer it is not possible to choose white as a single logo colour on a coloured variant. Please choose transfer in this case.