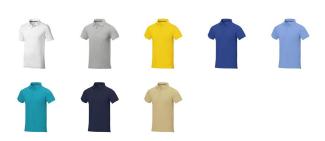

## Colour

This item in another colour? Go to igopromo.ie

This item is printed on the impact full front, impact upper back, left chest, right chest.