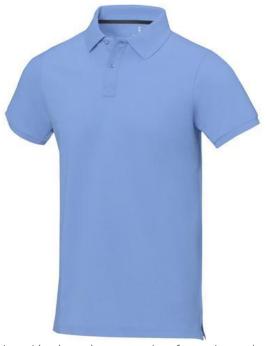

Polo shirts with a logo always get a lot of attention and can also serve as an award. The Calgary short sleeve men's polo is an excellent choice. The polo is short sleeve. The fit of the shirt is Regular Fit. The polo is made of Piqué knit of 100% Cotton, 200 g/m2. The polo shirt is a men's polo. Most of our polo shirts are available for men and women. By embroidering this polo shirt, you are choosing a particularly elegant technique for applying your logo. Polos are perfect and popular for so many occasions. So just order quickly online. In case of digital transfer it is not possible to choose white as a single logo colour on a coloured variant. Please choose transfer in this case.