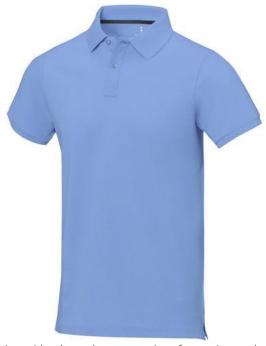

Polo shirts with a logo always get a lot of attention and can also serve as an award. The Calgary short sleeve men's polo is an excellent choice. The polo is short sleeve. The fit of the shirt is Regular Fit. The polo is made of Piqué knit of 100% Cotton, 200 g/m2. The polo shirt is a men's polo. Most of our polo shirts are available for men and women. By embroidering this polo shirt, you are choosing a particularly elegant technique for applying your logo. Polos are perfect and popular for so many occasions. So just order quickly online. In case of digital transfer it is not possible to choose white as a single logo colour on a coloured variant. Please choose transfer in this case.