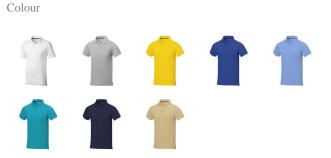

This item in another colour? Go to igopromo.ie

This item is printed on the impact full front, impact upper back, left chest, right chest.

Features Brand: Elevate Life Minimum quantity: 5 Unit(s) Material: cotton Weight: 247.00 g. Dishwasher proof No