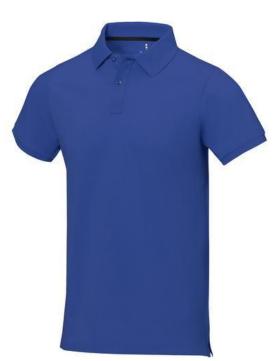

Polo shirts with a logo always get a lot of attention and can also serve as an award. The Calgary short sleeve men's polo is an excellent choice. The polo is short sleeve. The fit of the shirt is Regular Fit. The polo is made of Piqué knit of 100% Cotton, 200 g/m2. The polo shirt is a men's polo. Most of our polo shirts are available for men and women. By embroidering this polo shirt, you are choosing a particularly elegant technique for applying your logo. Polos are perfect and popular for so many occasions. So just order quickly online. In case of digital transfer it is not possible to choose white as a single logo colour on a coloured variant. Please choose transfer in this case.