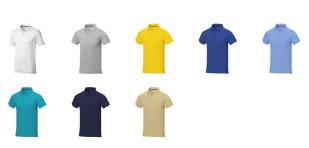

This item in another colour? Go to igopromo.ie

This item is printed on the impact full front, impact upper back, left chest, right chest.

Features Brand: Elevate Life Minimum quantity: 5 Unit(s) Material: cotton Weight: 247.00 g. Dishwasher proof No