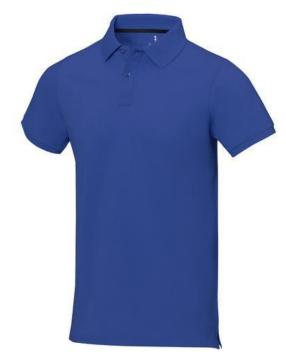

Polo shirts with a logo always get a lot of attention and can also serve as an award. The Calgary short sleeve men's polo is an excellent choice. The polo is short sleeve. The fit of the shirt is Regular Fit. The polo is made of Piqué knit of 100% Cotton, 200 g/m2. The polo shirt is a men's polo. Most of our polo shirts are available for men and women. By embroidering this polo shirt, you are choosing a particularly elegant technique for applying your logo. Polos are perfect and popular for so many occasions. So just order quickly online. In case of digital transfer it is not possible to choose white as a single logo colour on a coloured variant. Please choose transfer in this case. Colour