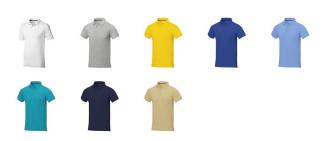

## Colour

This item in another colour? Go to igopromo.ie

This item is printed on the impact full front, impact upper back, left chest, right chest.