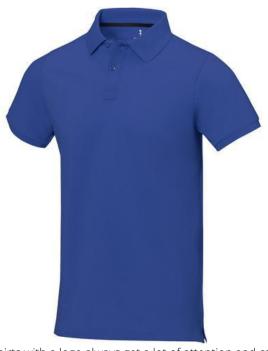

Polo shirts with a logo always get a lot of attention and can also serve as an award. The Calgary short sleeve men's polo is an excellent choice. The polo is short sleeve. The fit of the shirt is Regular Fit. The polo is made of Piqué knit of 100% Cotton, 200 g/m2. The polo shirt is a men's polo. Most of our polo shirts are available for men and women. By embroidering this polo shirt, you are choosing a particularly elegant technique for applying your logo. Polos are perfect and popular for so many occasions. So just order quickly online. In case of digital transfer it is not possible to choose white as a single logo colour on a coloured variant. Please choose transfer in this case.