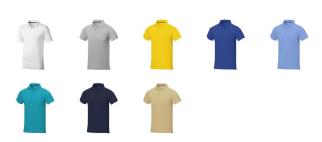

## Colour

This item in another colour? Go to igopromo.ie

This item is printed on the impact full front, impact upper back, left chest, right chest.