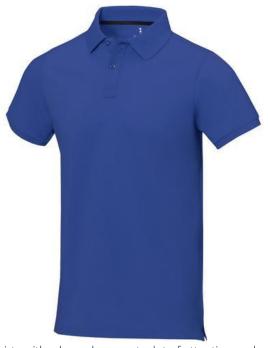

Polo shirts with a logo always get a lot of attention and can also serve as an award. The Calgary short sleeve men's polo is an excellent choice. The polo is short sleeve. The fit of the shirt is Regular Fit. The polo is made of Piqué knit of 100% Cotton, 200 g/m2. The polo shirt is a men's polo. Most of our polo shirts are available for men and women. By embroidering this polo shirt, you are choosing a particularly elegant technique for applying your logo. Polos are perfect and popular for so many occasions. So just order quickly online. In case of digital transfer it is not possible to choose white as a single logo colour on a coloured variant. Please choose transfer in this case.