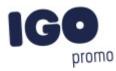

Polo shirts with a logo always get a lot of attention and can also serve as an award. The Calgary short sleeve men's polo is an excellent choice. The polo is short sleeve. The fit of the shirt is Regular Fit. The polo is made of Piqué knit of 100% Cotton, 200 g/m2. The polo shirt is a men's polo. Most of our polo shirts are available for men and women. By embroidering this polo shirt, you are choosing a particularly elegant technique for applying your logo. Polos are perfect and popular for so many occasions. So just order quickly online. In case of digital transfer it is not possible to choose white as a single logo colour on a coloured variant. Please choose transfer in this case. Colour