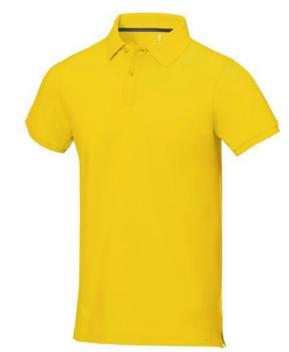

This item in another colour? Go to igopromo.ie

This item is printed on the impact full front, impact upper back, left chest, right chest.

Features Brand: Elevate Life Minimum quantity: 5 Unit(s) Material: cotton Weight: 247.00 g. Dishwasher proof No