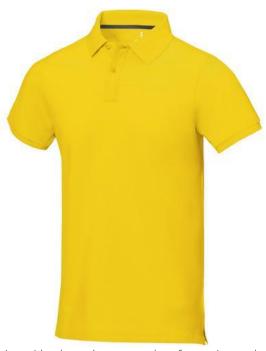

Polo shirts with a logo always get a lot of attention and can also serve as an award. The Calgary short sleeve men's polo is an excellent choice. The polo is short sleeve. The fit of the shirt is Regular Fit. The polo is made of Piqué knit of 100% Cotton, 200 g/m2. The polo shirt is a men's polo. Most of our polo shirts are available for men and women. By embroidering this polo shirt, you are choosing a particularly elegant technique for applying your logo. Polos are perfect and popular for so many occasions. So just order quickly online. In case of digital transfer it is not possible to choose white as a single logo colour on a coloured variant. Please choose transfer in this case.