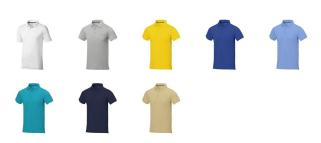

## Colour

This item in another colour? Go to igopromo.ie

This item is printed on the impact full front, impact upper back, left chest, right chest.