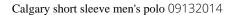

Polo shirts with a logo always get a lot of attention and can also serve as an award. The Calgary short sleeve men's polo is an excellent choice. The polo is short sleeve. The fit of the shirt is Regular Fit. The polo is made of Piqué knit of 100% Cotton, 200 g/m2. The polo shirt is a men's polo. Most of our polo shirts are available for men and women. By embroidering this polo shirt, you are choosing a particularly elegant technique for applying your logo. Polos are perfect and popular for so many occasions. So just order quickly online. In case of digital transfer it is not possible to choose white as a single logo colour on a coloured variant. Please choose transfer in this case. Colour