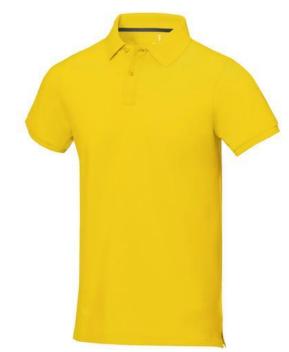

Polo shirts with a logo always get a lot of attention and can also serve as an award. The Calgary short sleeve men's polo is an excellent choice. The polo is short sleeve. The fit of the shirt is Regular Fit. The polo is made of Piqué knit of 100% Cotton, 200 g/m2. The polo shirt is a men's polo. Most of our polo shirts are available for men and women. By embroidering this polo shirt, you are choosing a particularly elegant technique for applying your logo. Polos are perfect and popular for so many occasions. So just order quickly online. In case of digital transfer it is not possible to choose white as a single logo colour on a coloured variant. Please choose transfer in this case. Colour